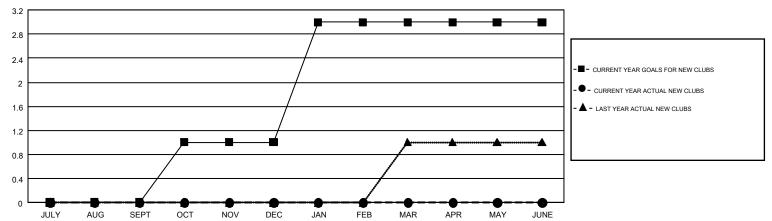

## Multiple District C

**LOCATION: ALBERTA** 

GMT: GORDON ZIEGLER

| GMT: GORDOI           | N ZIEGLER     |           |               |                       |                           |                         | GMT CA 2                                     |  |
|-----------------------|---------------|-----------|---------------|-----------------------|---------------------------|-------------------------|----------------------------------------------|--|
| Clubs                 |               |           |               | Members               |                           |                         |                                              |  |
| RESULTS FOR 2018-2019 |               |           |               | RESULTS FOR 2018-2019 |                           |                         |                                              |  |
| QUARTER               | NEW CLUB GOAL | NEW CLUBS | DROPPED CLUBS | QUARTER               | MEMBER GROWTH NET<br>GOAL | MEMBER GROWTH<br>ACTUAL | DROPPED MEMBERS ACTUAL (including transfers) |  |
| JULY/AUG/SEPT         | 0             | 0         | 0             | JULY/AUG/SEPT         | -20                       | 42                      | 104                                          |  |
| OCT/NOV/DEC           | 1             | 0         | 0             | OCT/NOV/DEC           | 45                        | 90                      | 128                                          |  |
| JAN/FEB/MAR           | 2             | 0         | 0             | JAN/FEB/MAR           | 50                        | 59                      | 44                                           |  |
| APR/MAY/JUNE          | 0             | 0         | 0             | APR/MAY/JUNE          | -10                       | 0                       | 0                                            |  |