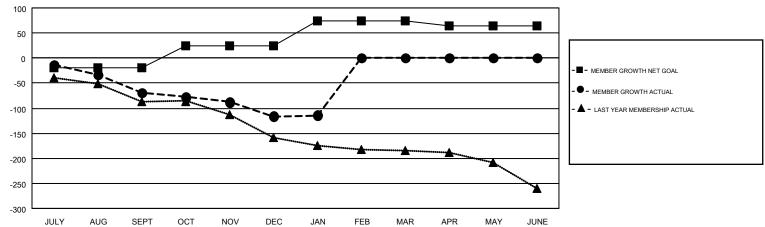

## Multiple District C

**LOCATION: ALBERTA** 

GMT: GORDON ZIEGLER

| GMT: GORDOI           | N ZIEGLER     |           |               |                       |                           |                         | GMT CA 2                                     |  |
|-----------------------|---------------|-----------|---------------|-----------------------|---------------------------|-------------------------|----------------------------------------------|--|
| Clubs                 |               |           |               | Members               |                           |                         |                                              |  |
| RESULTS FOR 2018-2019 |               |           |               | RESULTS FOR 2018-2019 |                           |                         |                                              |  |
| QUARTER               | NEW CLUB GOAL | NEW CLUBS | DROPPED CLUBS | QUARTER               | MEMBER GROWTH NET<br>GOAL | MEMBER GROWTH<br>ACTUAL | DROPPED MEMBERS ACTUAL (including transfers) |  |
| JULY/AUG/SEPT         | 0             | 0         | 0             | JULY/AUG/SEPT         | -20                       | 42                      | 104                                          |  |
| OCT/NOV/DEC           | 1             | 0         | 0             | OCT/NOV/DEC           | 45                        | 90                      | 128                                          |  |
| JAN/FEB/MAR           | 2             | 0         | 0             | JAN/FEB/MAR           | 50                        | 59                      | 44                                           |  |
| APR/MAY/JUNE          | 0             | 0         | 0             | APR/MAY/JUNE          | -10                       | 0                       | 0                                            |  |